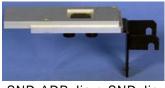

## Printed BGA Supply

The BGA after printing by SND jig may supply to the nozzle of the rework machine. It can be easily given to the center of the nozzle by using of SND-ADP jig.

SND-ADP Jig + SND Jig

When the BGA is not center of the nozzle, in the case, it can be adjusting by the fine adjuster of SND-ADP jig. it is unnecessary from the next, once adjustment is completed.