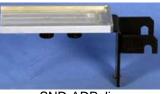

## **SND-ADP BGA Supply Jig**

SND-ADP jig should be used with SND printing jig.

SND-ADP jig is equipped to MS9000SA rework station by just push.

The BGA on the SND jig can be all ways take up by center of the nozzle.

The jig can be fine adjustment of the BGA position.

## Outline

SND-ADP jig may be used together with a SND jig, and the BGA on the SND jig is supplied to the center of the nozzle.



SND-ADP jig should be set up on the Z axis of MS9000SA rework machine first. It can be completed just push of the SND-ADP jig to the machine.



SND-ADP Jig set Up



SND-ADP Jig

## Printed BGA Supply

The BGA after printing by SND jig may supply to the nozzle of the rework machine. It can be easily given to the center of the nozzle by using of SND-ADP jig.



SND-ADP Jig + SND Jig

When the BGA is not center of the nozzle, in the case, it can be adjusting by the fine adjuster of SND-ADP jig. it is unnecessary from the next, once adjustment is completed.