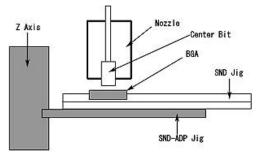

## **SND-ADP BGA Supply Jig**

SND-ADP jig should be used with SND printing jig.

SND-ADP jig is equipped to MS9000SA rework station by just push.

The BGA on the SND jig can be all ways take up by center of the nozzle.

## Outline

SND-ADP jig may be used together with a SND jig, and the BGA on the SND jig is supplied to the center of the nozzle.

SND-ADP jig should be set up on the Z axis of MS9000SA rework machine first. It can be completed just push of the SND-ADP jig to the machine.