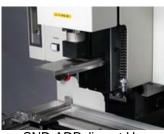

## Outline

SND-ADP jig may be used together with a SND jig, and the BGA on the SND jig is supplied to the center of the nozzle.

SND-ADP jig should be set up on the Z axis of MS9000SA rework machine first. It can be completed just push of the SND-ADP jig to the machine.

SND-ADP Jig set Up

SND-ADP Jig